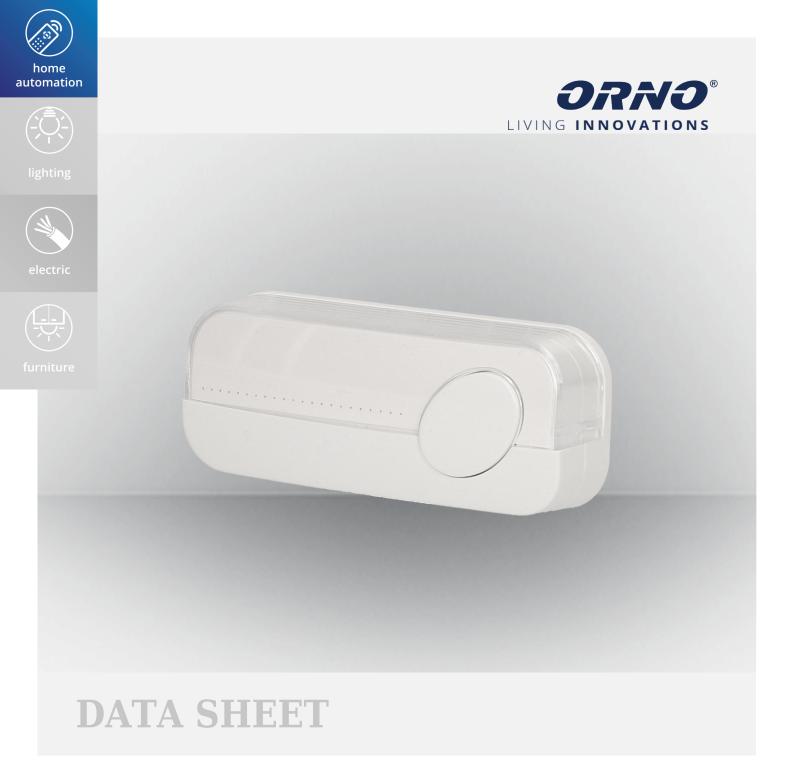

## Doorbell button for wired doorbells IP44; colour: white

symbol: OR-DP-VD-138PD1

Manufacturer: ORNO-LOGISTIC Sp. z o.o. ul. Rolników 437, 44-141 Gliwice tel: 32 43 43 110 www.orno.pl