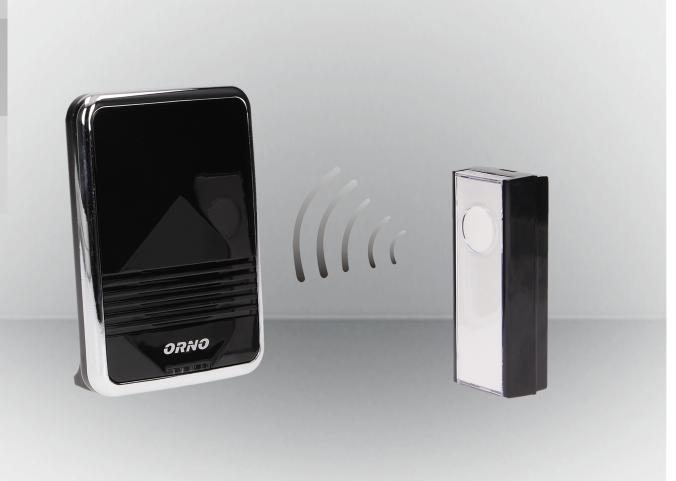

# **DATA SHEET**

CALYPSO DC wireless, battery powered doorbell with learning system

symbol: OR-DB-QS-112

Manufacturer:

ORNO-LOGISTIC Sp. z o.o. ul. Rolników 437, 44-141 Gliwice tel: 32 43 43 110 www.orno.pl

### The main features:

Easy to install, doesn't require a cable connection Ideal as a doorbell or as a calling device for seniors Learning system (automatic configuration of additional transmitters) 32 selectable polyphonic ringtones 3 modes of signalling: visual, sound, visual and sound.