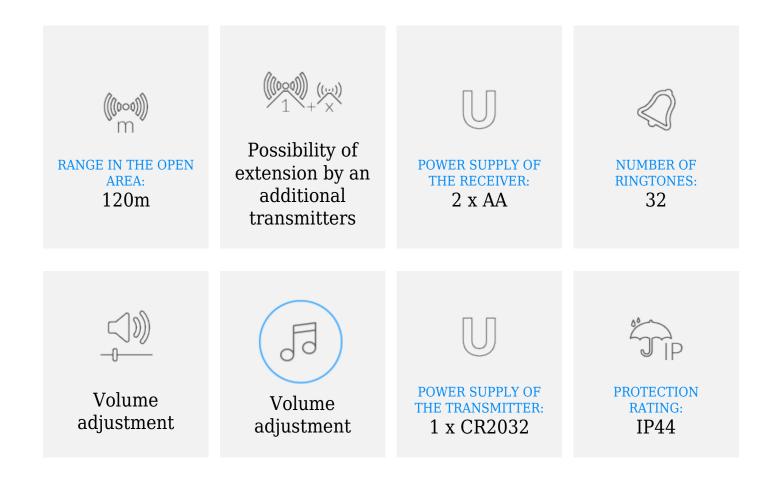

#### **General Information**

| Type of transmission:                                   | wireless |
|---------------------------------------------------------|----------|
| Range in the open area:                                 | 120m     |
| Colour:                                                 | black    |
| Possibility of extension by an additional transmitters: | ✓ yes    |

#### Receiver

| Power supply of the receiver: | 2 x AA |
|-------------------------------|--------|

| Type of power supply of the receiver:                     | via battery   |
|-----------------------------------------------------------|---------------|
| Battery included:                                         | × no          |
| Number of ringtones:                                      | 32            |
| Doorbell volume (db):                                     | 65-85         |
| Volume adjustment:                                        | ✓ yes         |
| Optical indication:                                       | ✓ yes         |
| Dimensions of the receiver (width x height x depth [mm]): | 75 / 110 / 34 |

### Transmitter

| Power supply of the transmitter:                                | 1 x CR2032  |
|-----------------------------------------------------------------|-------------|
| Type of power supply of the transmitter:                        | via battery |
| Battery included (transmitter):                                 | ✓ yes       |
| Protection rating:                                              | IP44        |
| Dimensions of the transmitter (width x height x depth $[mm]$ ): | 32 / 8 / 22 |