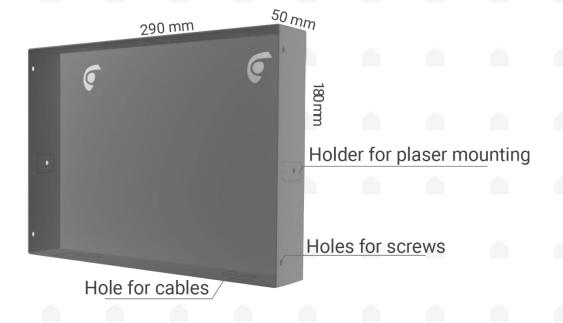

## **Technical Specifications**

| Product description:    | Flush mounted Android wall panel                   |
|-------------------------|----------------------------------------------------|
| Frame Size:             | 305 mm x 196 mm x 2mm (WxHxD)                      |
| Flush mounted box size: | 290 mm x 180 mm x 50 mm (WxHxD)                    |
| Frame color:            | ANY, just tell us your RAL code                    |
| Touch panel:            | Lenovo Tab M10 Tablet                              |
|                         | Display: 10.1"                                     |
|                         | CPU: Qualcomm® Snapdragon™ 450 Processor (1.80GHz) |
| OS:                     | Android Oreo                                       |
| Power supply:           | 100-240V 50/60 Hz                                  |
| Power consumption:      | approx. 40 W                                       |