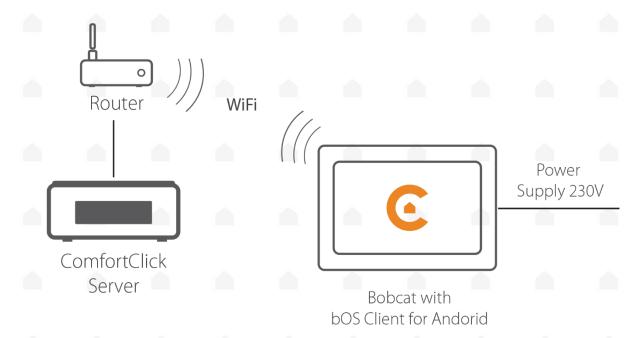

-------------------------------------------|
| Frame Size:             | 305 mm x 196 mm x 2mm (WxHxD)                      |
| Flush mounted box size: | 290 mm x 180 mm x 50 mm (WxHxD)                    |
| Frame color:            | ANY, just tell us your RAL code                    |
| Touch panel:            | Lenovo Tab M10 Tablet                              |
|                         | Display: 10.1"                                     |
|                         | CPU: Qualcomm® Snapdragon™ 450 Processor (1.80GHz) |
| OS:                     | Android Oreo                                       |
| Power supply:           | 100-240V 50/60 Hz                                  |
| Power consumption:      | approx. 40 W                                       |







## Wiring diagram