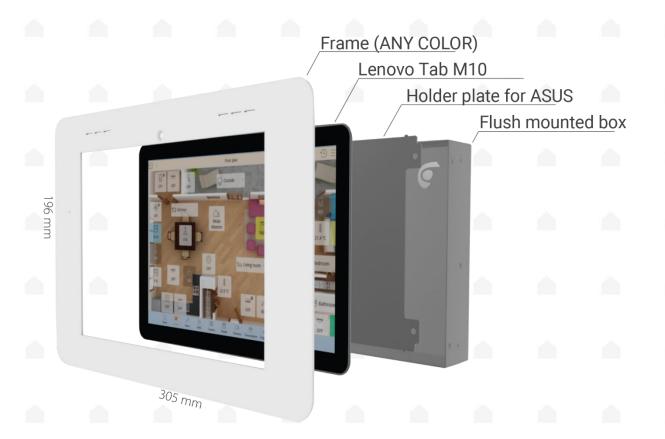

## **Technical Specifications**

| Product description:    | Flush mounted Android wall panel                   |
|-------------------------|----------------------------------------------------|
| Frame Size:             | 305 mm x 196 mm x 2mm (WxHxD)                      |
| Flush mounted box size: | 290 mm x 180 mm x 50 mm (WxHxD)                    |
| Frame color:            | ANY, just tell us your RAL code                    |
| Touch panel:            | Lenovo Tab M10 Tablet                              |
|                         | Display: 10.1"                                     |
|                         | CPU: Qualcomm® Snapdragon™ 450 Processor (1.80GHz) |
| OS:                     | Android Oreo                                       |
| Power supply:           | 100-240V 50/60 Hz                                  |
| Power consumption:      | approx. 40 W                                       |