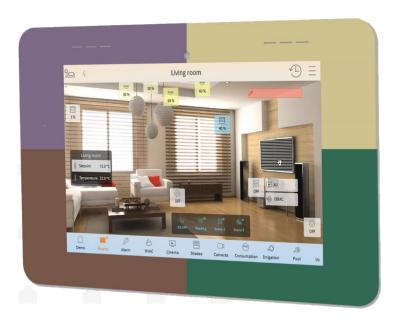

## **About**

Bobcat is a 10" Android wall panel with fully customizable frame. Match Bobcat frame color with your wall color and interior equipment. The result is a modern, astonishing looking home. Install your own Android apps and control your smart home in style.