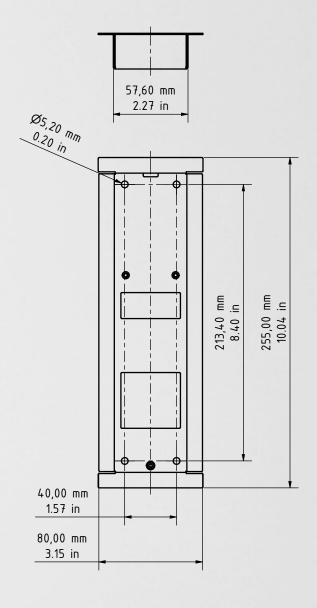

## D1102FV Fingerprint 50 Flush-mounting housing (backbox)

Important note for cavity mounting (e.g. in pedestals and mailboxes):

To protect the electronic units, please ensure that the technical components are protected against dripping and running water caused by condensate or entering the mounting space through openings.