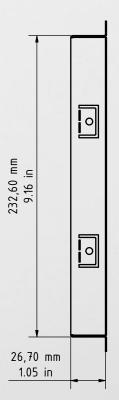

## D1102FV Fingerprint 50 Flush-mounting housing (backbox)

Important note for cavity mounting (e.g. in pedestals and mailboxes):

To protect the electronic units, please ensure that the technical components are protected against dripping and running water caused by condensate or entering the mounting space through openings.