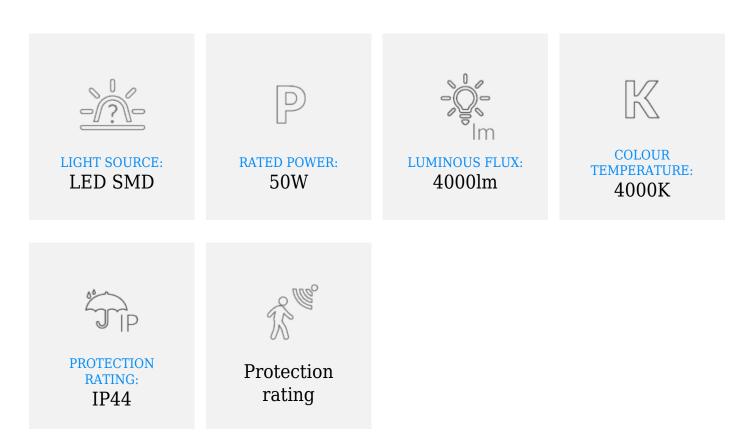

## **General Information**

| Power supply:                | 230V~, 50Hz |
|------------------------------|-------------|
| Light source:                | LED SMD     |
| Rated power:                 | 50W         |
| Colour rendering index (ra): | >80         |
| Luminous flux:               | 4000lm      |
| Colour temperature:          | 4000K       |
| Protection rating:           | IP44        |
| Colour:                      | black       |