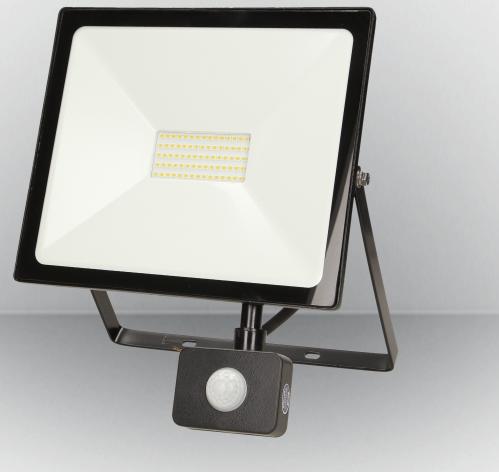

lighting

electric

**DATA SHEET** 

LED floodlight LEDO with motion sensor, 50W

symbol: OR-NL-6082BLR4

Manufacturer:

ORNO-LOGISTIC Sp. z o.o. ul. Rolników 437, 44-141 Gliwice tel: 32 43 43 110 www.orno.pl ISBN 5902560327519 5 902560 327519

## The main features:

Use of the LED technology guarantees high energy efficiency and long life The protection level IP44 allows its installation in rooms of increased humidity The PIR motion detector responds to motion and the twilight sensor switches the lighting on only if necessary (depending on settings) Built-in LED driver.

## **General Information**

| Power supply:                | 230V~, 50Hz |
|------------------------------|-------------|
| Light source:                | LED SMD     |
| Rated power:                 | 50W         |
| Colour rendering index (ra): | >80         |
| Luminous flux:               | 4000lm      |
| Colour temperature:          | 4000K       |
| Protection rating:           | IP44        |
| Colour:                      | black       |