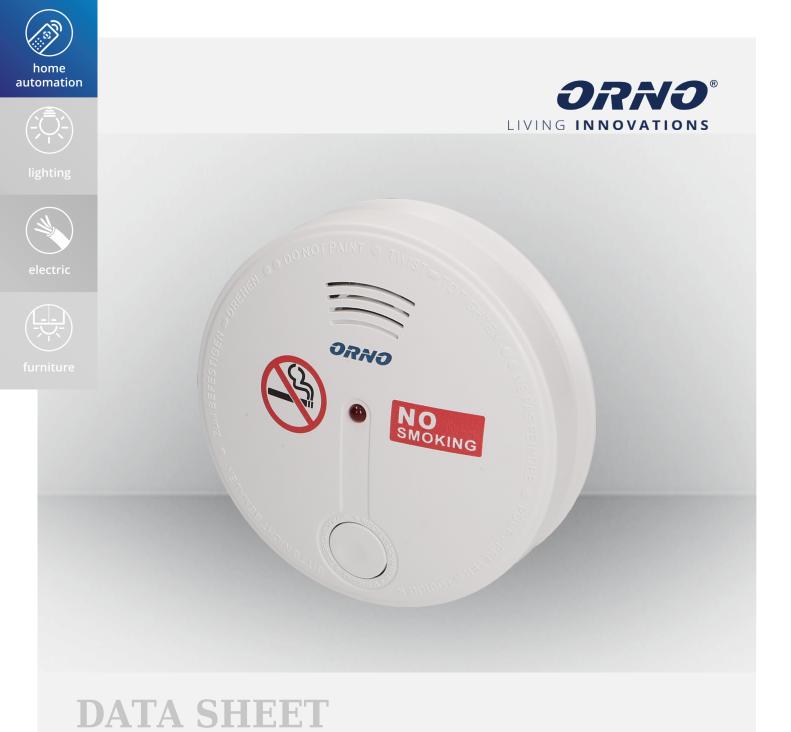

Battery operated cigarette smoke detector

symbol: OR-DC-623

**Manufacturer:** ORNO-LOGISTIC Sp. z o.o.

ul. Rolników 437, 44-141 Gliwice tel: 32 43 43 110 www.orno.pl

## The main features:

Photoelectric sensor located in unit Battery powered (low battery indication) TEST button Visual and sound alarm Ideally suited for installation in places that are difficult to monitor: toilets, toilet cabins, locker rooms, public transport, schools, restaurants, offices and other facilities for public use.