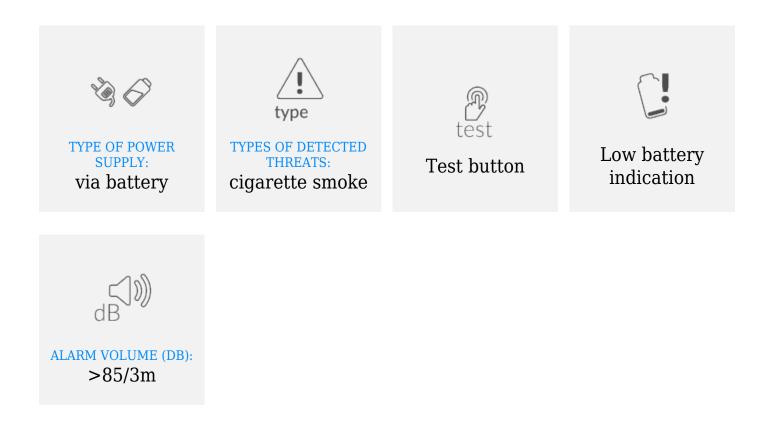

## **General Information**

| Type of power supply:      | via battery     |
|----------------------------|-----------------|
| Power supply:              | 1 x 9V          |
| Battery included:          | ✓ yes           |
| Types of detected threats: | cigarette smoke |
| Type of sensor:            | photoelectric   |
| Display:                   | × no            |
| Test button:               | ✓ yes           |
| Hush button:               | ✓ yes           |
| Low battery indication:    | <b>✓</b> yes    |

| Failure indication:      | × no     |
|--------------------------|----------|
| End of life indication:  | × no     |
| Alarm volume (db):       | >85/3m   |
| Life time of the sensor: | 10 years |
|                          |          |