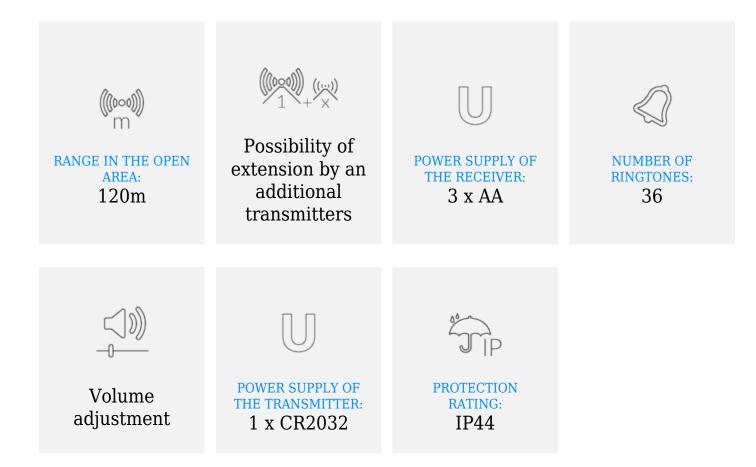

### **General Information**

| Type of transmission:                                   | wireless |
|---------------------------------------------------------|----------|
| Range in the open area:                                 | 120m     |
| Colour:                                                 | white    |
| Possibility of extension by an additional transmitters: | ✓ yes    |

#### Receiver

| Type of power supply of the receiver:                     | via battery    |
|-----------------------------------------------------------|----------------|
| Battery included:                                         | ×no            |
| Number of ringtones:                                      | 36             |
| Doorbell volume (db):                                     | 65-85          |
| Volume adjustment:                                        | ✓ yes          |
| Optical indication:                                       | ×no            |
| Dimensions of the receiver (width x height x depth [mm]): | 110 / 110 / 25 |

## Transmitter

| Power supply of the transmitter:                             | 1 x CR2032   |
|--------------------------------------------------------------|--------------|
| Type of power supply of the transmitter:                     | via battery  |
| Battery included (transmitter):                              | ✓ yes        |
| Protection rating:                                           | IP44         |
| Dimensions of the transmitter (width x height x depth [mm]): | 34 / 78 / 21 |