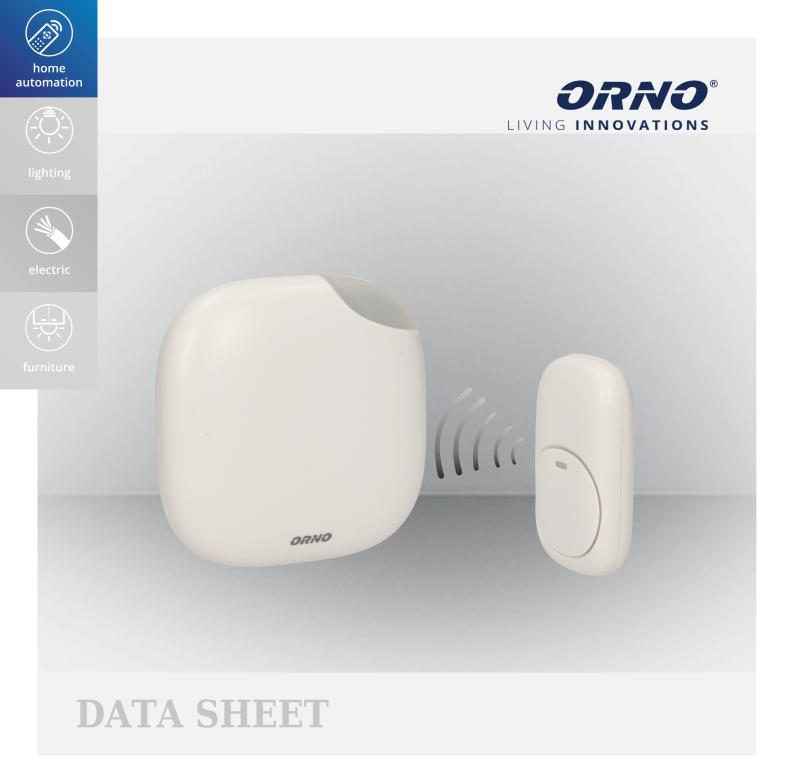

# LOGICO DC wireless doorbell with learning system and alarm

symbol: OR-DB-QM-124

Manufacturer: ORNO-LOGISTIC Sp. z o.o. ul. Rolników 437, 44-141 Gliwice tel: 32 43 43 110 www.orno.pl

## The main features:

Easy to install, doesn't require a cable connection For sound signalization and alarm Ideal as a doorbell or as a calling device for seniors Learning system (automatic configuration of additional accessories) 36 selectable polyphonic ringtones A different melody can be assigned to each button.