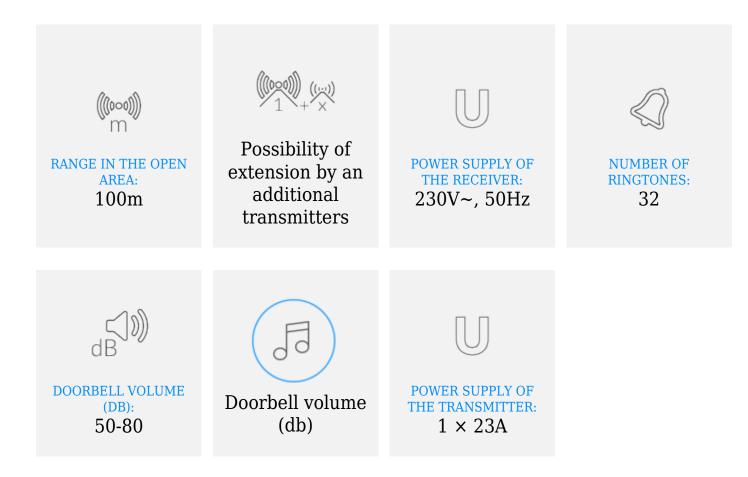

#### **General Information**

| Type of transmission:                                   | wireless |
|---------------------------------------------------------|----------|
| Range in the open area:                                 | 100m     |
| Colour:                                                 | gray     |
| Possibility of extension by an additional transmitters: | ✓ yes    |

#### Receiver

| Type of power supply of the receiver:                     | mains power supply |
|-----------------------------------------------------------|--------------------|
| Number of ringtones:                                      | 32                 |
| Doorbell volume (db):                                     | 50-80              |
| Volume adjustment:                                        | ✓ yes              |
| Optical indication:                                       | ✓ yes              |
| Dimensions of the receiver (width x height x depth [mm]): | 82 / 82 / 33       |

### Transmitter

| Power supply of the transmitter:                             | 1 × 23A        |
|--------------------------------------------------------------|----------------|
| Type of power supply of the transmitter:                     | via battery    |
| Battery included (transmitter):                              | ✓ yes          |
| Protection rating:                                           | IP44           |
| Dimensions of the transmitter (width x height x depth [mm]): | 42 / 81,5 / 27 |