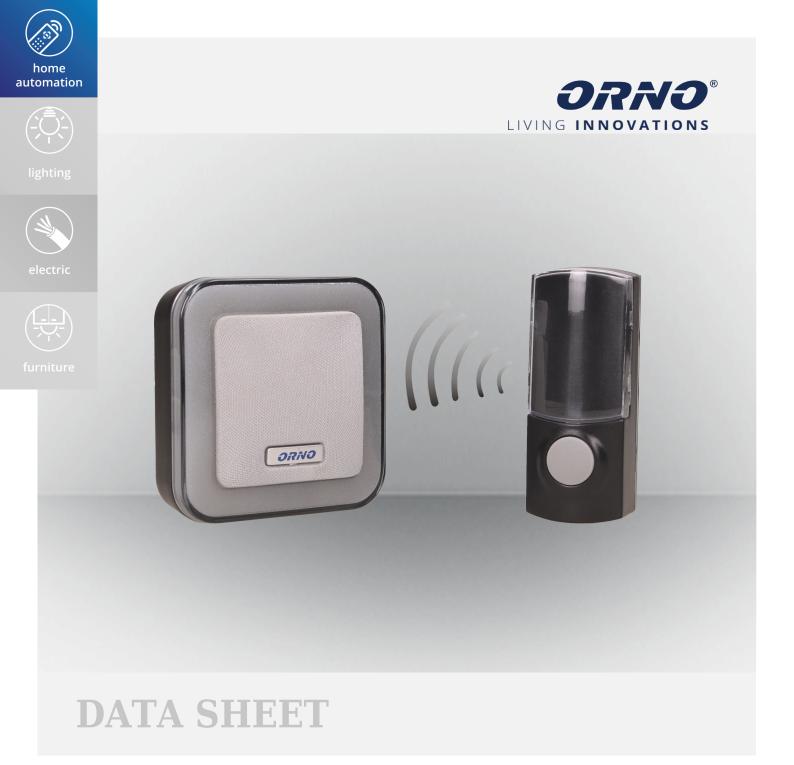

# ENKA AC wireless doorbell, 230V with learning system

symbol: OR-DB-AT-137

Manufacturer: ORNO-LOGISTIC Sp. z o.o. ul. Rolników 437, 44-141 Gliwice tel: 32 43 43 110 www.orno.pl

## The main features:

Doorbell ideal for homes, companies, public utility buildings or for people requiring supervision. Easy to install, doesn't require a cable connection. Equipped with a waterproof doorbell button and learning system (automatic configuration of additional transmitters).