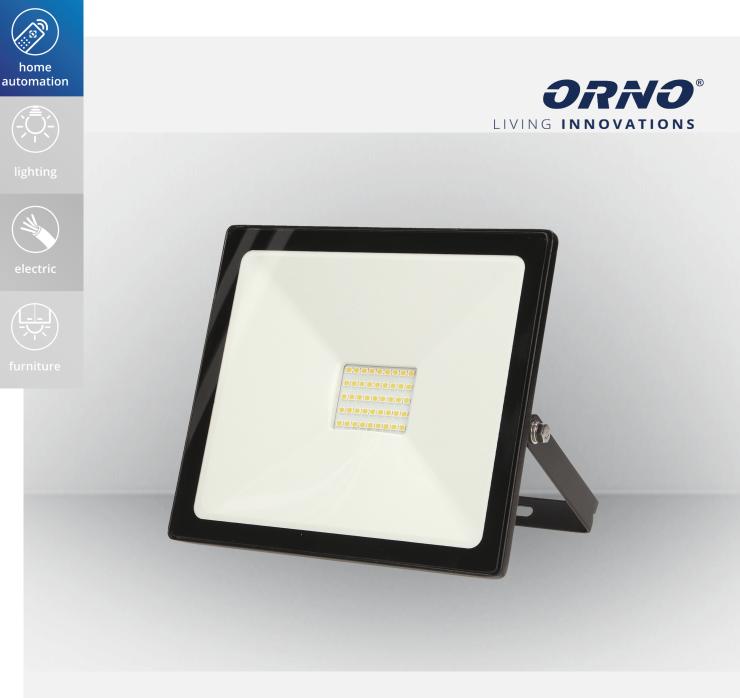

#### LED floodlight LEDO, 30W

symbol: OR-NL-6081BL4

Manufacturer: ORNO-LOGISTIC Sp. z o.o. ul. Rolników 437, 44-141 Gliwice tel: 32 43 43 110 www.orno.pl

## The main features:

Use of the LED technology guarantees high energy efficiency and long life Its high tightness (IP65) ensures protection against dust and water jets, therefore it can be installed both indoors and outdoors Built-in LED driver.

#### **General Information**

| Power supply:                             | 230V~, 50Hz    |
|-------------------------------------------|----------------|
| Light source:                             | LED SMD        |
| Rated power:                              | 30W            |
| Colour rendering index (ra):              | >80            |
| Luminous flux:                            | 2400lm         |
| Colour temperature:                       | 4000K          |
| Protection rating:                        | IP65           |
| Colour:                                   | black          |
| Dimensions (width x height x depth [mm]): | 170 / 150 / 28 |