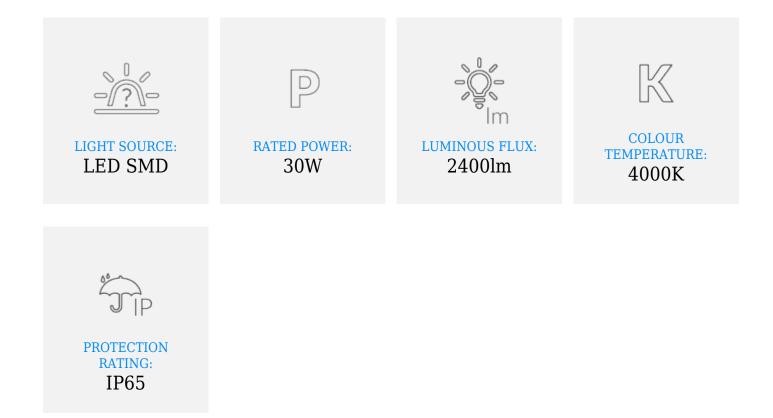

#### **General Information**

| Power supply:                             | 230V~, 50Hz    |
|-------------------------------------------|----------------|
| Light source:                             | LED SMD        |
| Rated power:                              | 30W            |
| Colour rendering index (ra):              | >80            |
| Luminous flux:                            | 2400lm         |
| Colour temperature:                       | 4000K          |
| Protection rating:                        | IP65           |
| Colour:                                   | black          |
| Dimensions (width x height x depth [mm]): | 170 / 150 / 28 |