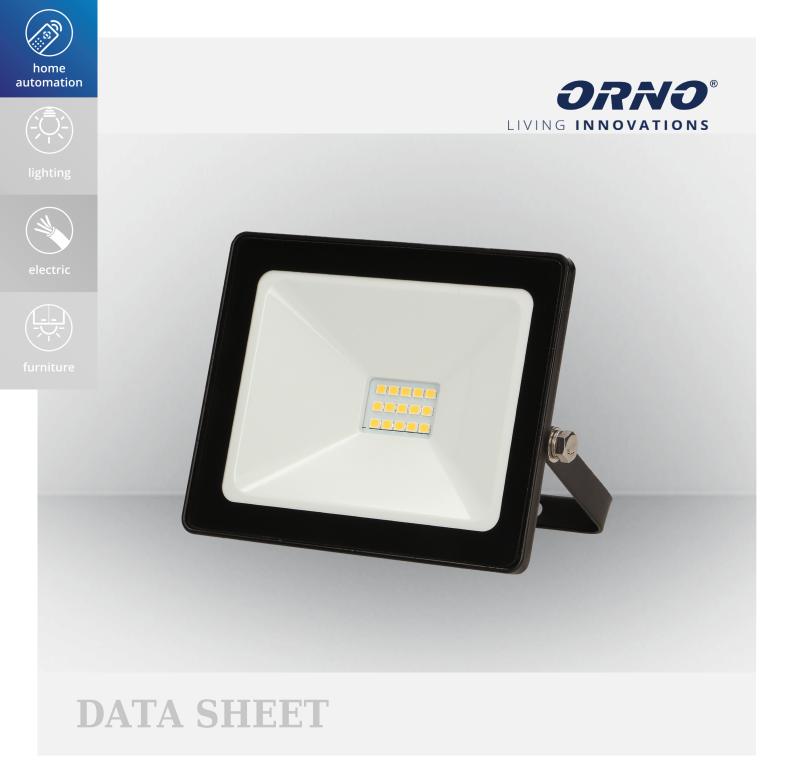

## LED floodlight LEDO, 10W

symbol: OR-NL-6079BL4

Manufacturer: ORNO-LOGISTIC Sp. z o.o. ul. Rolników 437, 44-141 Gliwice tel: 32 43 43 110 www.orno.pl

## The main features:

Use of the LED technology guarantees high energy efficiency and long life Its high tightness (IP65) ensures protection against dust and water jets, therefore it can be installed both indoors and outdoors Built-in LED driver.