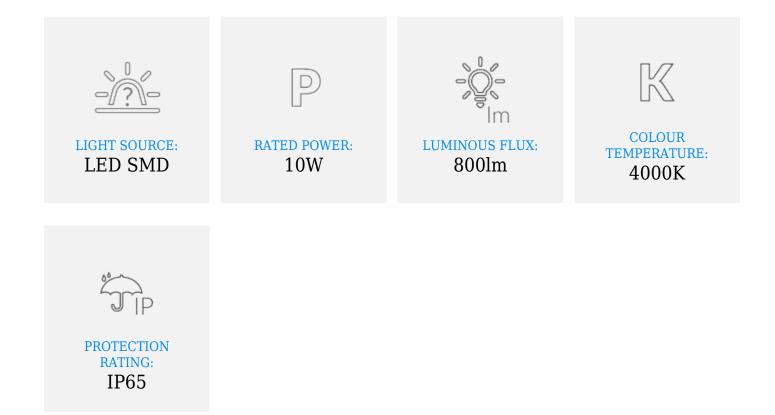

## **General Information**

| Power supply:                             | 230V~, 50Hz   |
|-------------------------------------------|---------------|
| Light source:                             | LED SMD       |
| Rated power:                              | 10W           |
| Colour rendering index (ra):              | >80           |
| Luminous flux:                            | 800lm         |
| Colour temperature:                       | 4000K         |
| Protection rating:                        | IP65          |
| Colour:                                   | black         |
| Dimensions (width x height x depth [mm]): | 110 / 90 / 25 |