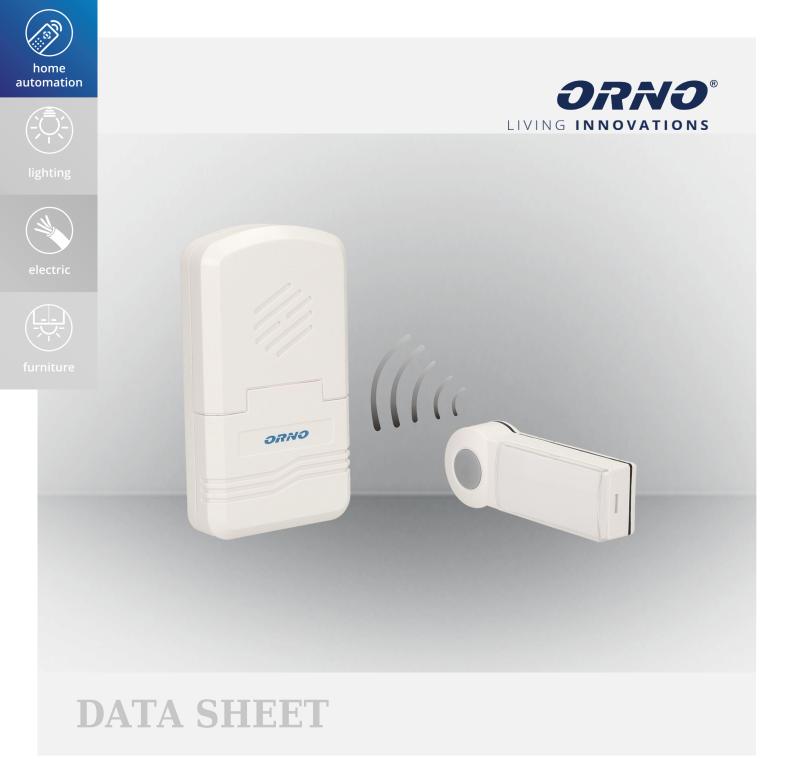

# DISCO DC wireless, battery powered doorbell with learning system

symbol: OR-DB-KH-122

Manufacturer: ORNO-LOGISTIC Sp. z o.o. ul. Rolników 437, 44-141 Gliwice tel: 32 43 43 110 www.orno.pl

## The main features:

Easy to install, doesn't require a cable connection Ideal as a doorbell or as a calling device for seniors Learning system (automatic configuration of additional transmitters) 1 Ringtone.