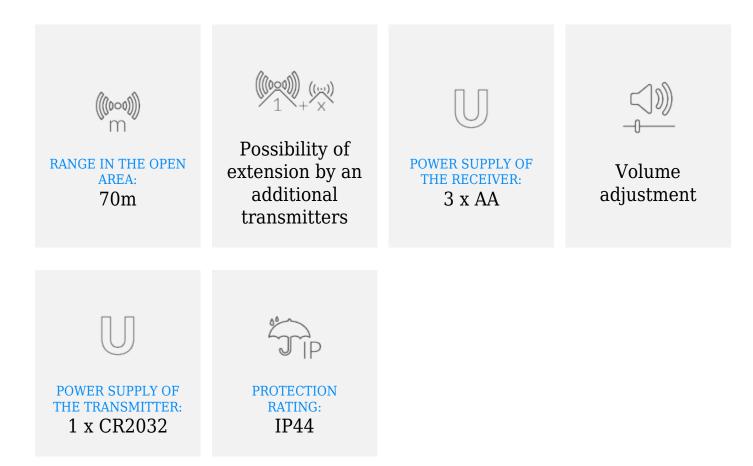

#### **General Information**

| Type of transmission:                                   | wireless |
|---------------------------------------------------------|----------|
| Range in the open area:                                 | 70m      |
| Colour:                                                 | white    |
| Possibility of extension by an additional transmitters: | ✓ yes    |

#### Receiver

| Power supply of the receiver:         | 3 x AA      |
|---------------------------------------|-------------|
| Type of power supply of the receiver: | via battery |

| Battery included:                                         | × no          |
|-----------------------------------------------------------|---------------|
| Number of ringtones:                                      | 1             |
| Doorbell volume (db):                                     | 60-80         |
| Volume adjustment:                                        | ✓ yes         |
| Optical indication:                                       | ×no           |
| Dimensions of the receiver (width x height x depth [mm]): | 68 / 120 / 32 |

### Transmitter

| Power supply of the transmitter:                             | 1 x CR2032    |
|--------------------------------------------------------------|---------------|
| Type of power supply of the transmitter:                     | via battery   |
| Battery included (transmitter):                              | ✓ yes         |
| Protection rating:                                           | IP44          |
| Dimensions of the transmitter (width x height x depth [mm]): | 45 / 103 / 20 |