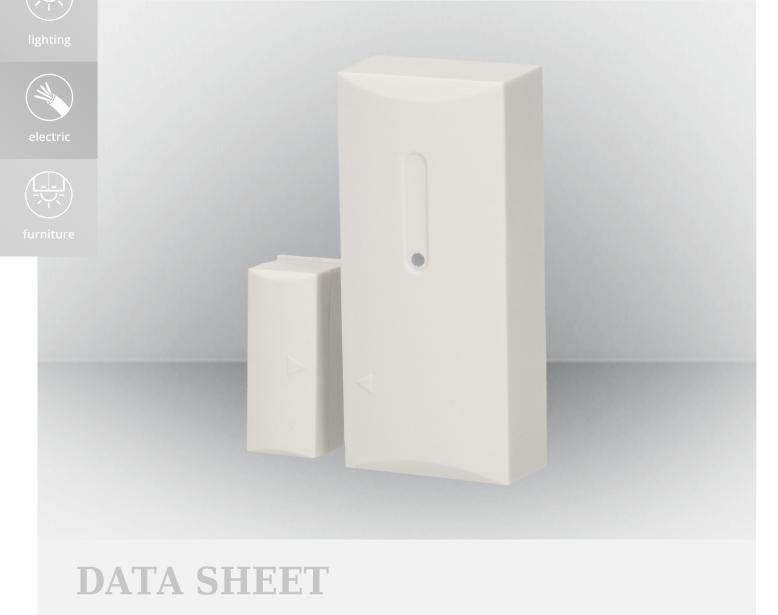

Wireless magnetic sensor for wireless doorbells, LOGICO series

symbol: OR-DB-QM-124CM

Manufacturer: ORNO-LOGISTIC Sp. z o.o. ul. Rolników 437, 44-141 Gliwice tel: 32 43 43 110 www.orno.pl

## The main features:

Wireless magnetic sensor, works with doorbells receivers of LOGICO series: OR-DB-QM-124 and OR-DB-QM-125, which functions control panel The sensor consists of two cooperating parts: the sensor with a reed switch and a magnet Learning system (automatic configuration) Signaling is created when these elements move away from each other.