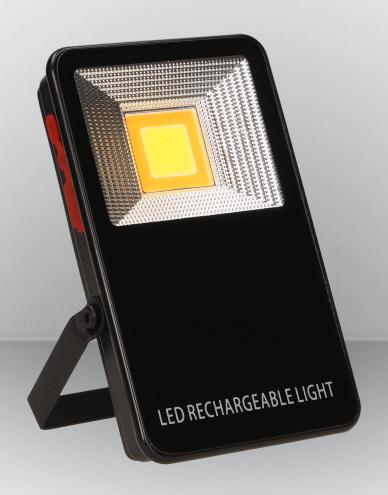

## Mini LED rechargeable worklight ROBOTIX

symbol: OR-NR-399L6

5 902560 322187 >

### The main features:

LED portable floodlight. Built-in rechargeable Li-ion 5400mAH battery Equipped with modern LED COB 10W 4 working modes: strong light, medium light, SOS warning light - orange LED Equipped with USB charger.

Dimensions (width x height x depth [mm]): 90 / 151 / 25

Other features: orange alarm light, USB charger, Power Bank