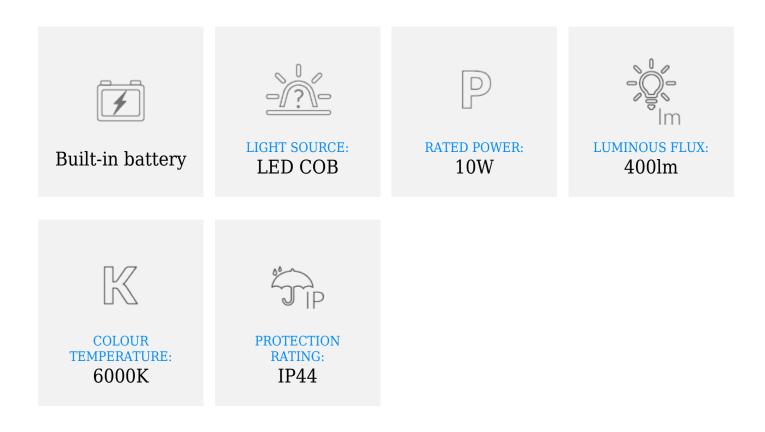

#### **General Information**

| Power supply:            | 230V~, 50Hz |
|--------------------------|-------------|
| Built-in battery:        | ✓ yes       |
| Battery capacity:        | 5400mAh     |
| Light source:            | LED COB     |
| Rated power:             | 10W         |
| Luminous flux:           | 400lm       |
| Colour temperature:      | 6000K       |
| Protection rating:       | IP44        |
| Number of working modes: | 4           |