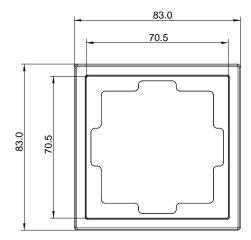

# Decorative frames ZS70FRXY

### **Technical Documentation**

### **FEATURES**

- Frames for Zennio ZS70 series of switches and sockets.
- Decorative frames with 1-gang (reference ZS70FRXY, where X = number of gangs, Y = colour).
- Available colours:
  - Anthracite (Y=A)
  - Silver (Y=S)
  - White (Y=W)
  - Gloss white (Y=GW)
- Low profile: it protrudes 10 mm from the wall.
- Material: PC+ABS FR V0 halogen free.

Figure 1. One-gang frame

# **DIMENSIONS (MM)**



Figure 2. ZS70FR1Y

## **SAFETY INSTRUCTIONS**

• Installation should only be performed by qualified professionals according to the laws and regulations applicable in each country.