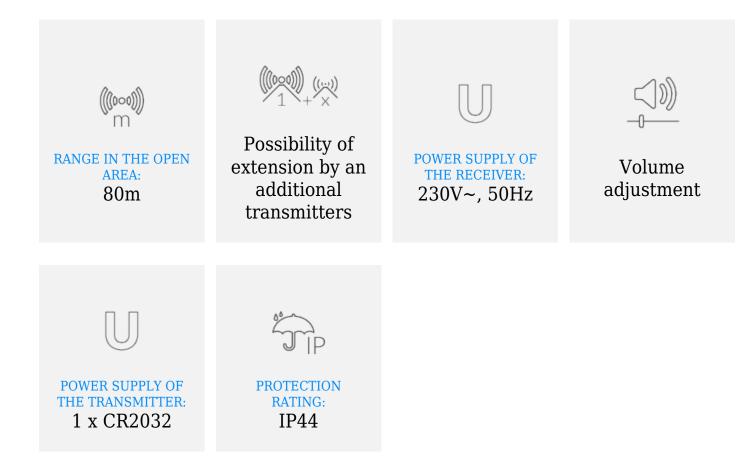

#### **General Information**

| Type of transmission:                                   | wireless |
|---------------------------------------------------------|----------|
| Range in the open area:                                 | 80m      |
| Colour:                                                 | white    |
| Possibility of extension by an additional transmitters: | ✓ yes    |

#### Receiver

| Type of power supply of the receiver:                     | mains power supply |
|-----------------------------------------------------------|--------------------|
| Number of ringtones:                                      | 36                 |
| Doorbell volume (db):                                     | 69-89              |
| Volume adjustment:                                        | ✓ yes              |
| Optical indication:                                       | × no               |
| Dimensions of the receiver (width x height x depth [mm]): | 64,2 / 102 / 66    |

### Transmitter

| Power supply of the transmitter:                             | 1 x CR2032   |
|--------------------------------------------------------------|--------------|
| Type of power supply of the transmitter:                     | via battery  |
| Battery included (transmitter):                              | ✓ yes        |
| Protection rating:                                           | IP44         |
| Dimensions of the transmitter (width x height x depth [mm]): | 36 / 88 / 16 |