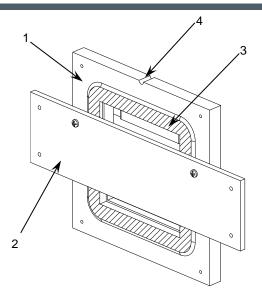

**Note:** The device loses the internal temperature probe functionality and any acoustic functionality.

| 1. Flush mounting accessory | 2. Auxiliary mounting part (disposable) | 3. Even surface | 4. Orientation mark |
|-----------------------------|-----------------------------------------|-----------------|---------------------|
|-----------------------------|-----------------------------------------|-----------------|---------------------|