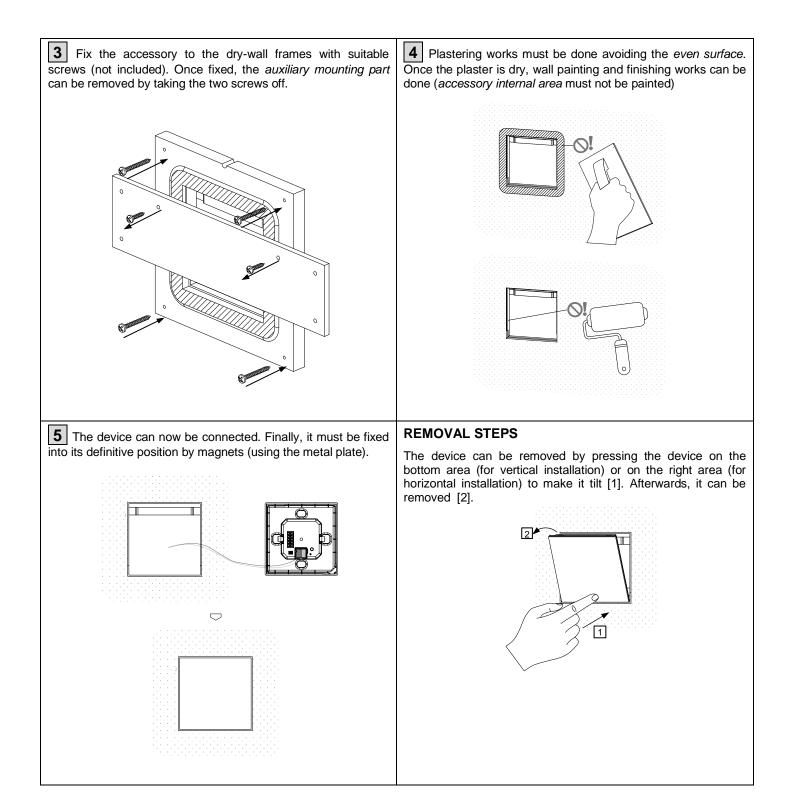

ting for Tecla ZACFLTEC

## Flush mounting for Tecla

**Assembly instructions** 

## **FEATURES**

- Suitable for drywalls (thickness: 13 to 18mm)
- Material: Waterproof Medium Density Fibreboard
- Dimensions: 147 x 147 x 11.4 mm
- Not suitable for mounting on fire sector limit walls
- Compatible with Tecla devices

**Note:** The device loses the internal temperature probe functionality and any acoustic functionality.



| 1. Flush mounting accessory | 2. Auxiliary mounting part (disposable) | 3. Even surface | 4. Orientation mark |
|-----------------------------|-----------------------------------------|-----------------|---------------------|
|-----------------------------|-----------------------------------------|-----------------|---------------------|

## **MOUNTING INSTRUCTIONS**