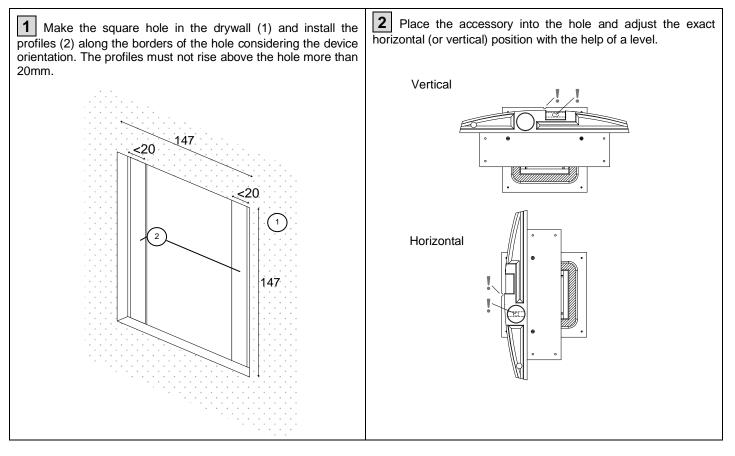

unting for Tecla ZACFLTEC

## Flush mounting for Tecla

**Assembly instructions** 

## **FEATURES**

- Suitable for drywalls (thickness: 13 to 18mm)
- Material: Waterproof Medium Density Fibreboard
- Dimensions: 147 x 147 x 11.4 mm
- Not suitable for mounting on fire sector limit walls
- Compatible with Tecla devices

**Note:** The device loses the internal temperature probe functionality and any acoustic functionality.



| 1. Flush mounting accessory | 2. Auxiliary mounting part (disposable) | 3. Even surface | 4. Orientation mark |
|-----------------------------|-----------------------------------------|-----------------|---------------------|
|-----------------------------|-----------------------------------------|-----------------|---------------------|

## **MOUNTING INSTRUCTIONS**