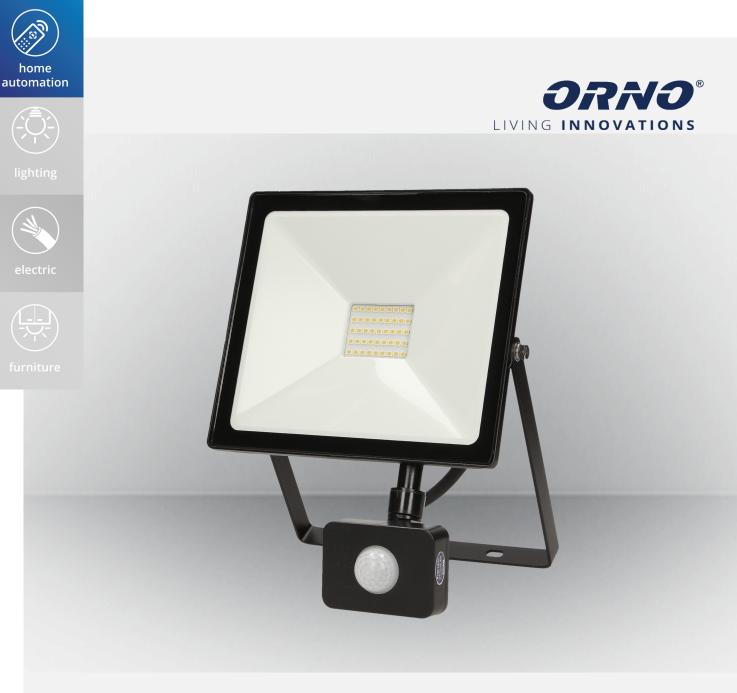

#### LED floodlight LEDO with motion sensor, 30W

symbol: OR-NL-6081BLR4

Manufacturer: ORNO-LOGISTIC Sp. z o.o. ul. Rolników 437, 44-141 Gliwice tel: 32 43 43 110 www.orno.pl

## The main features:

Use of the LED technology guarantees high energy efficiency and long life The protection level IP44 allows its installation in rooms of increased humidity The PIR motion detector responds to motion and the twilight sensor switches the lighting on only if necessary (depending on settings) Built-in LED driver.

#### **General Information**

| Power supply:                | 230V~, 50Hz |
|------------------------------|-------------|
| Light source:                | LED SMD     |
| Rated power:                 | 30W         |
| Colour rendering index (ra): | >80         |
| Luminous flux:               | 2400lm      |
| Colour temperature:          | 4000K       |
| Protection rating:           | IP44        |
| Colour:                      | black       |