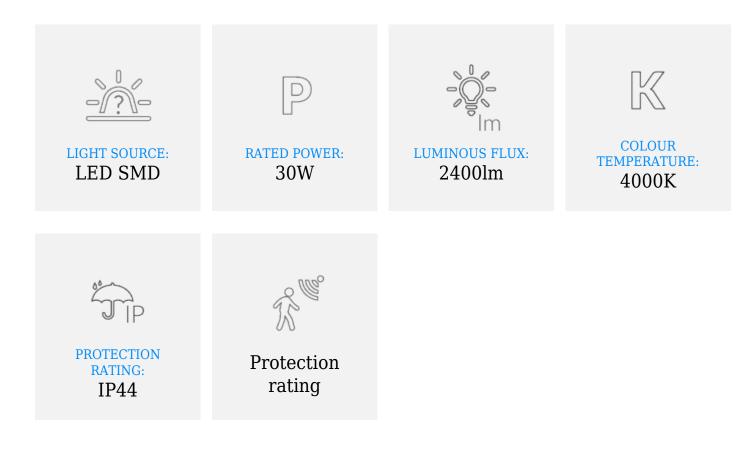

#### **General Information**

| Power supply:                | 230V~, 50Hz |
|------------------------------|-------------|
| Light source:                | LED SMD     |
| Rated power:                 | 30W         |
| Colour rendering index (ra): | >80         |
| Luminous flux:               | 2400lm      |
| Colour temperature:          | 4000K       |
| Protection rating:           | IP44        |
| Colour:                      | black       |