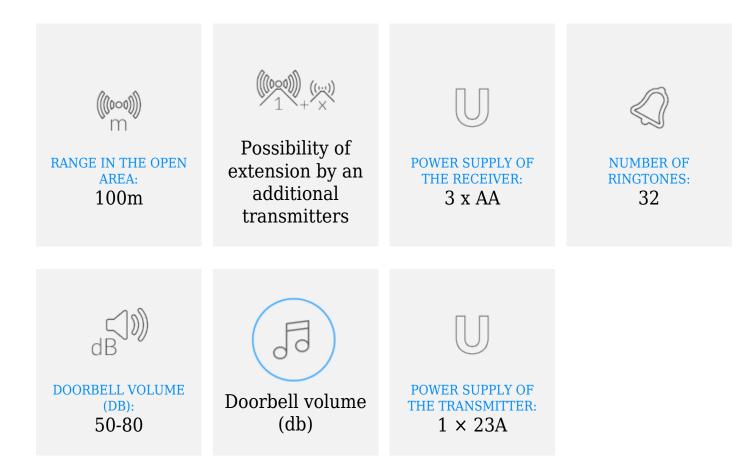

### **General Information**

| Type of transmission:                                   | wireless                                                     |
|---------------------------------------------------------|--------------------------------------------------------------|
| Range in the open area:                                 | 100m                                                         |
| Colour:                                                 | gray                                                         |
| Possibility of extension by an additional transmitters: | ✓ yes                                                        |
| Other features:                                         | possibility of a power supply from a 5V DC power supply unit |

#### Receiver

| Power supply of the receiver:                             | 3 x AA       |
|-----------------------------------------------------------|--------------|
| Type of power supply of the receiver:                     | via battery  |
| Battery included:                                         | ×no          |
| Number of ringtones:                                      | 32           |
| Doorbell volume (db):                                     | 50-80        |
| Volume adjustment:                                        | ✓ yes        |
| Optical indication:                                       | ✓ yes        |
| Dimensions of the receiver (width x height x depth [mm]): | 82 / 82 / 36 |

### Transmitter

| Power supply of the transmitter:                             | 1 × 23A        |
|--------------------------------------------------------------|----------------|
| Type of power supply of the transmitter:                     | via battery    |
| Battery included (transmitter):                              | ✓ yes          |
| Protection rating:                                           | IP44           |
| Dimensions of the transmitter (width x height x depth [mm]): | 42 / 81,5 / 27 |