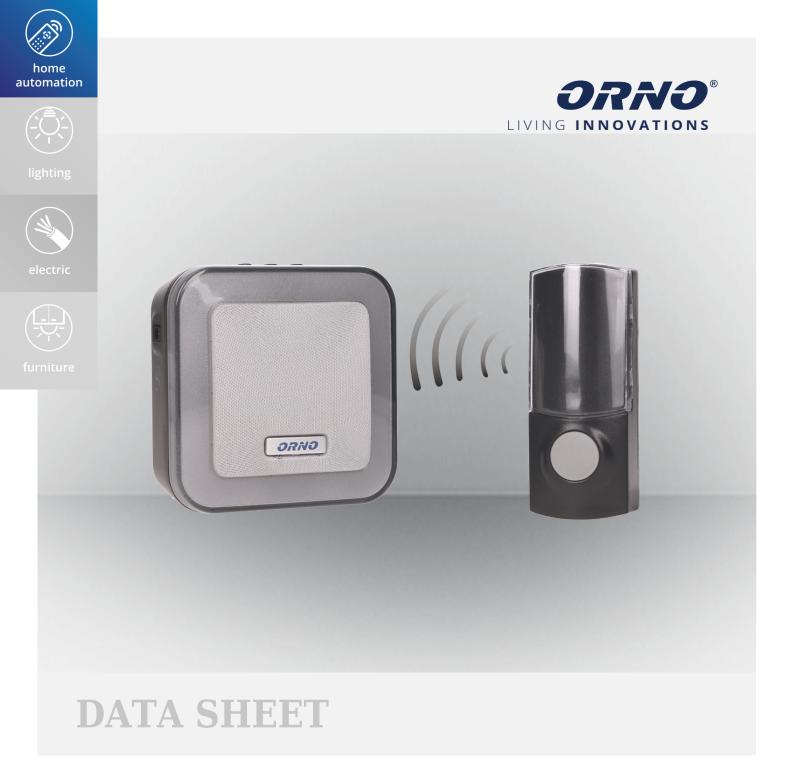

ENKA DC wireless, battery powered doorbell with learning system

symbol: OR-DB-AT-136

Manufacturer: ORNO-LOGISTIC Sp. z o.o. ul. Rolników 437, 44-141 Gliwice tel: 32 43 43 110 www.orno.pl

## The main features:

Doorbell ideal for homes, companies, public utility buildings or for people requiring supervision. Easy to install, doesn't require a cable connection. Equipped with a waterproof doorbell button and learning system (automatic configuration of additional transmitters).