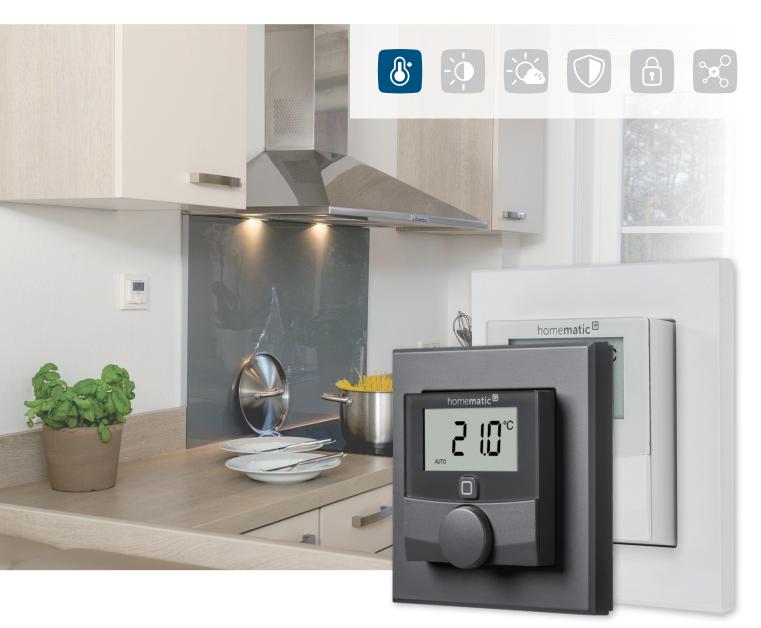

# THE IDEAL TEMPERATURE FOR YOUR HOME

# Wired Wall Thermostat with Humidity Sensor

HmIPW-WTH | HmIPW-WTH-A

The wall thermostat provides for intelligent control of the temperature in a room – via the control wheel or smartphone app. Several floor heating circuits can be controlled in one room. The current temperature and humidity are displayed via the illuminated LC display.