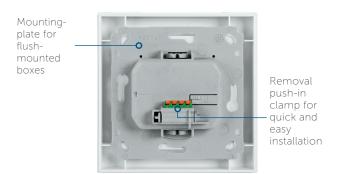

## QUICK AND EASY MOUNTING

Optimised for easy mounting on flush-mounted boxes using the supplied mounting plate. Removable push-in clamp with spring-loaded terminals facilitates connection to the wired bus.