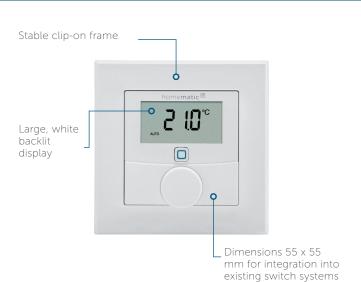

### EASY INSTALLATION INTO EXISTING SYSTEMS

The wall-mount remote control is easy to install into existing 55 mm frame switch series from leading manufacturers (an overview of compatible manufacturers is available at www.homematic-ip.com).

## QUICK AND EASY MOUNTING

Optimised for easy mounting on flush-mounted boxes using the supplied mounting plate. Removable push-in clamp with spring-loaded terminals facilitates connection to the wired bus.