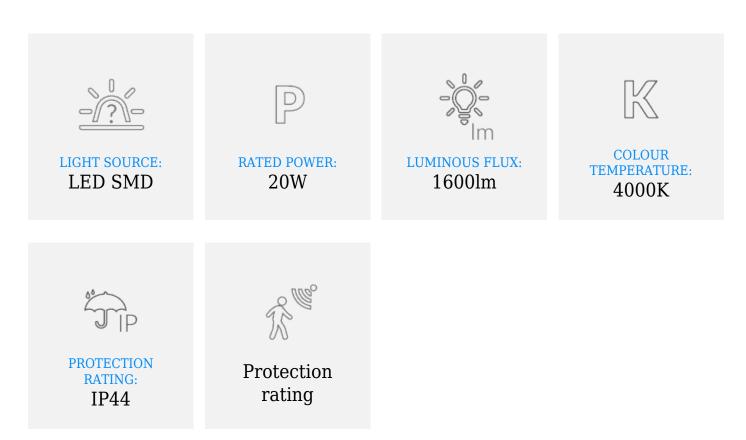

#### **General Information**

| Power supply:                | 230V~, 50Hz |
|------------------------------|-------------|
| Light source:                | LED SMD     |
| Rated power:                 | 20W         |
| Colour rendering index (ra): | >80         |
| Luminous flux:               | 1600lm      |
| Colour temperature:          | 4000K       |
| Protection rating:           | IP44        |
| Colour:                      | black       |