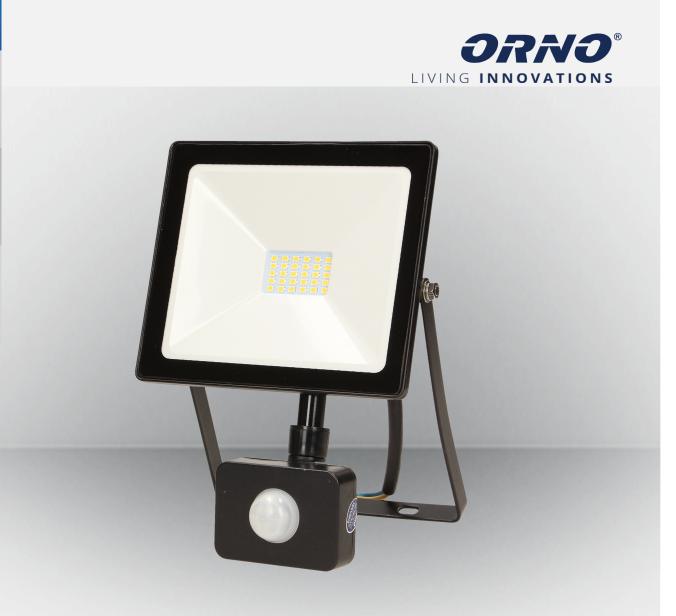

## LED floodlight LEDO with motion sensor, 20W

symbol: OR-NL-6080BLR4

Manufacturer:

ORNO-LOGISTIC Sp. z o.o. ul. Rolników 437, 44-141 Gliwice tel: 32 43 43 110 www.orno.pl

### The main features:

Use of the LED technology guarantees high energy efficiency and long life The protection level IP44 allows its installation in rooms of increased humidity The PIR motion detector responds to motion and the twilight sensor switches the lighting on only if necessary (depending on settings) Built-in LED driver.

| Dimensions (width x height x depth [mm]):           | 140 / 194 / 25                                                                                                                    |
|-----------------------------------------------------|-----------------------------------------------------------------------------------------------------------------------------------|
| Control of the motion sensor :                      | ✓ yes                                                                                                                             |
| Type of sensor:                                     | PIR                                                                                                                               |
| Detection angle:                                    | 120 Grad                                                                                                                          |
| The range of motion detection:                      | 2m-10m                                                                                                                            |
| Adjustment of the light intensity (lux):            | ✓ yes                                                                                                                             |
| Light intensity adjustment range (lux):             | 3—2000lux                                                                                                                         |
| Adjustment of lighting time (time):                 | ✓ yes                                                                                                                             |
| Lighting time adjustment range (time) :             | min: 10 sec. $\pm$ 3 sec.; max: 5 min. $\pm$ 2 min.                                                                               |
| Adjustment of the range of motion detection (sens): | ✓ yes                                                                                                                             |
| Other features:                                     | regulation of the floodlight's position: 180? vertically; regulation of the sensor's position: 100? horizontally, 300? vertically |