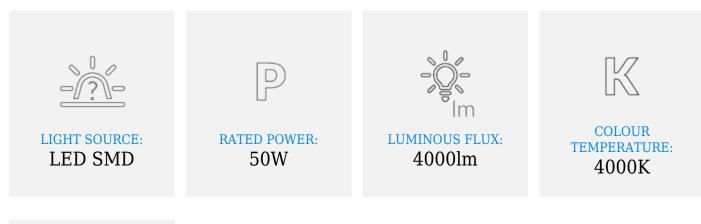

#### **General Information**

| Power supply:                             | 230V~, 50Hz    |
|-------------------------------------------|----------------|
| Light source:                             | LED SMD        |
| Rated power:                              | 50W            |
| Colour rendering index (ra):              | >80            |
| Luminous flux:                            | 4000lm         |
| Colour temperature:                       | 4000K          |
| Protection rating:                        | IP65           |
| Colour:                                   | black          |
| Dimensions (width x height x depth [mm]): | 210 / 180 / 30 |