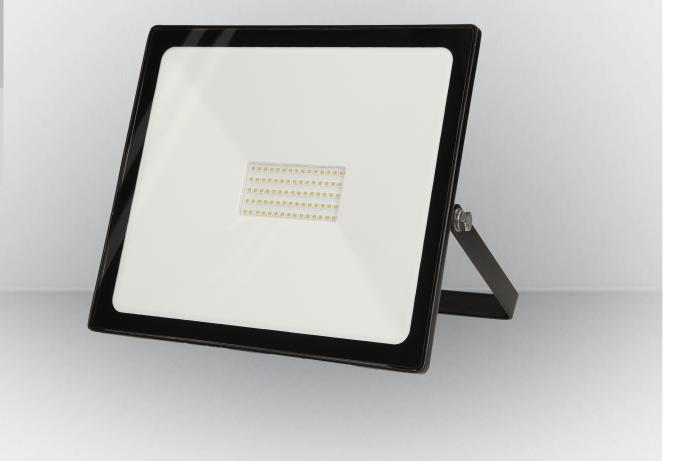

## LED floodlight LEDO, 50W

symbol: OR-NL-6082BL4

Manufacturer:

ORNO-LOGISTIC Sp. z o.o. ul. Rolników 437, 44-141 Gliwice tel: 32 43 43 110 www.orno.pl ISBN 5902560327502 902560327502 5 902560327502

#### The main features:

Use of the LED technology guarantees high energy efficiency and long life Its high tightness (IP65) ensures protection against dust and water jets, therefore it can be installed both indoors and outdoors Built-in LED driver.

Control of the motion sensor :  $\times$  no

Other features:

regulation of the floodlight's position: 180? vertically