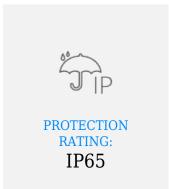

#### **General Information**

| Power supply:                             | 230V~, 50Hz    |
|-------------------------------------------|----------------|
| Light source:                             | LED SMD        |
| Rated power:                              | 50W            |
| Colour rendering index (ra):              | >80            |
| Luminous flux:                            | 4000lm         |
| Colour temperature:                       | 4000K          |
| Protection rating:                        | IP65           |
| Colour:                                   | black          |
| Dimensions (width x height x depth [mm]): | 210 / 180 / 30 |