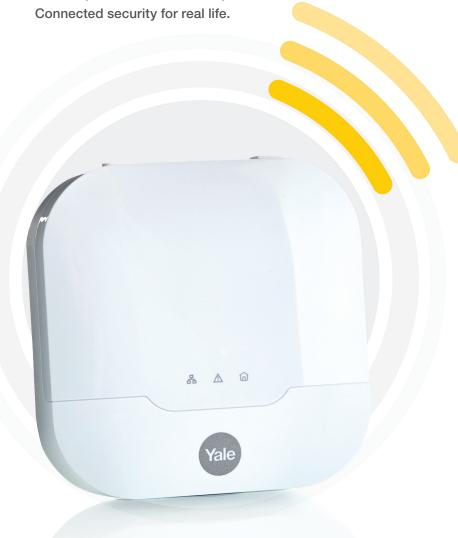

# Yale Sync Smart Home Alarm

Yale self-monitored Smart Home Alarms are giving you peace of mind that your home is secure and protected, whether you are at home or away.

\*For information on Amazon Alexa skills and country compatibility please refer to Amazon's website.

#### **Extended Features:**

- Arm & disarm remotely
- Geo-location function
- Enhanced 200m range
- Customise with up to 40 accessories
- Simple connectivity to the YSL ecosystem
- Smart Watch compatible
- Secure encryption