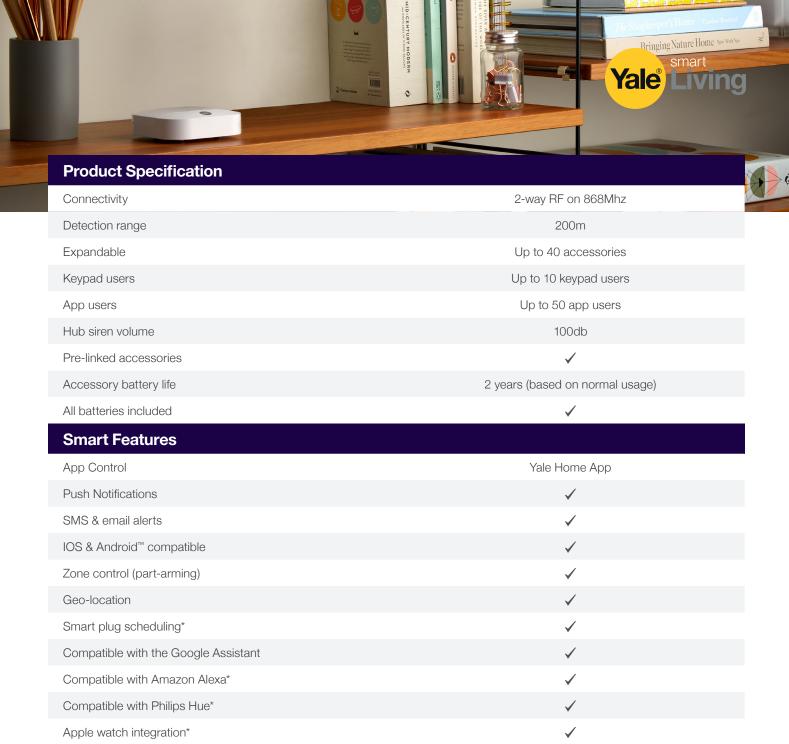

#### **Extended Features:**

- Arm & disarm remotely
- Geo-location function
- Enhanced 200m range
- Customise with up to 40 accessories
- Simple connectivity to the YSL ecosystem
- Smart Watch compatible
- Secure encryption

## **Sync Accessories**

\*Requires additional Smart Accessories

### Range

An ASSA ABLOY Group brand

Sync accessories are easy to pair with your Sync Smart Home Alarm allowing you to customize your system up to 40 accessories to your individual needs. Use a voice assistant to turn devices on and off with the Sync Smart Plug or to check whether your door is locked or unlocked with the Sync Lock Module.