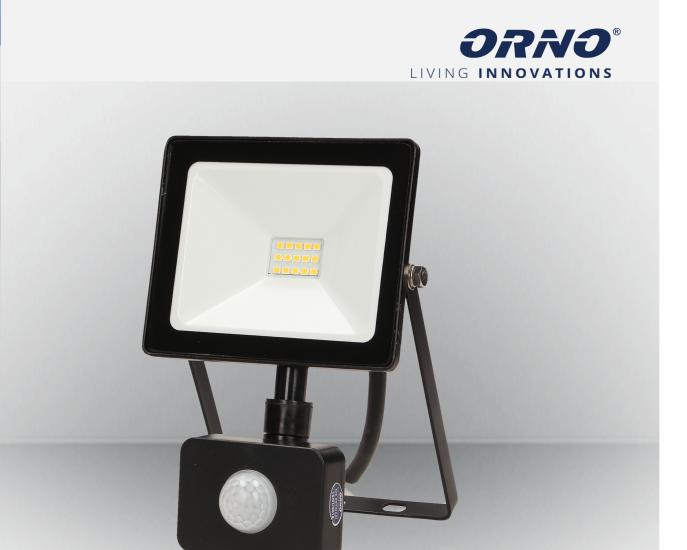

### LED floodlight LEDO with motion sensor, 10W

symbol: OR-NL-6079BLR4

Manufacturer:

ORNO-LOGISTIC Sp. z o.o. ul. Rolników 437, 44-141 Gliwice tel: 32 43 43 110 www.orno.pl

### The main features:

Use of the LED technology guarantees high energy efficiency and long life The protection level IP44 allows its installation in rooms of increased humidity The PIR motion detector responds to motion and the twilight sensor switches the lighting on only if necessary (depending on settings) Built-in LED driver.

| Dimensions (width x height x depth [mm]):           | 110 / 164 / 25                                                                                                                    |
|-----------------------------------------------------|-----------------------------------------------------------------------------------------------------------------------------------|
| Control of the motion sensor :                      | ✓ yes                                                                                                                             |
| Type of sensor:                                     | PIR                                                                                                                               |
| Detection angle:                                    | 120 Grad                                                                                                                          |
| The range of motion detection:                      | 2m-10m                                                                                                                            |
| Adjustment of the light intensity (lux):            | ✓ yes                                                                                                                             |
| Light intensity adjustment range (lux):             | 3—2000lux                                                                                                                         |
| Adjustment of lighting time (time):                 | ✓ yes                                                                                                                             |
| Lighting time adjustment range (time) :             | min: 10 sec. $\pm$ 3 sec.; max: 5 min. $\pm$ 2 min.                                                                               |
| Adjustment of the range of motion detection (sens): | ✓ yes                                                                                                                             |
| Other features:                                     | regulation of the floodlight's position: 180? vertically; regulation of the sensor's position: 100? horizontally, 300? vertically |