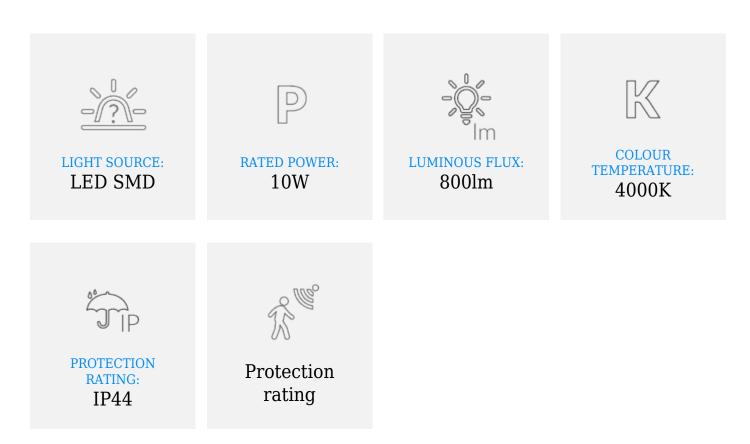

#### **General Information**

| Power supply:                | 230V~, 50Hz |
|------------------------------|-------------|
| Light source:                | LED SMD     |
| Rated power:                 | 10W         |
| Colour rendering index (ra): | >80         |
| Luminous flux:               | 800lm       |
| Colour temperature:          | 4000K       |
| Protection rating:           | IP44        |
| Colour:                      | black       |