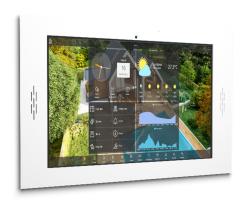

# Bobcat White / Black - 10" Android Wall Panel

Product nr. CC-BW-2 / CC-BB-2

#### **About**

Bobcat is a 10" Android wall panel with stylish metal frame. Use Bobcat as a central controlling unit, intercom or as a smart switch. We recommend using it in all the rooms with larger number of devices (lights, shades). Install your own Android apps and control your smart home in style.

### **Technical Specifications**

| Product description:    | Flush mounted Android wall panel                |
|-------------------------|-------------------------------------------------|
| Frame Size:             | 298 mm x 181,5 mm x 2 mm (WxHxD)                |
| Flush mounted box size: | 290 mm x 167 mm x 50 mm (WxHxD)                 |
| Frame color:            | white, black                                    |
| Touch panel:            | Lenovo Tab M10 Plus G3                          |
|                         | Display: 10.6" (2000 x 1200) IPS                |
|                         | CPU: Mediatek Helio G80                         |
| OS:                     | Android 14                                      |
| Power supply:           | 100-240V 50/60 Hz                               |
| Power consumption:      | approx. 40 W                                    |
| Product nr.:            | CC-BB-2 (Bobcat Black) / CC-BW-2 (Bobcat White) |