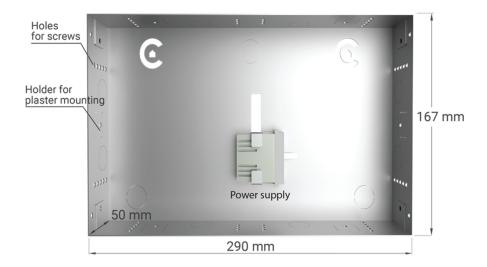

### Flush mounted box

### **Technical Specifications**

| Product description:    | Flush mounted Android wall panel                |
|-------------------------|-------------------------------------------------|
| Frame Size:             | 298 mm x 181,5 mm x 2 mm (WxHxD)                |
| Flush mounted box size: | 290 mm x 167 mm x 50 mm (WxHxD)                 |
| Frame color:            | white, black                                    |
| Touch panel:            | Lenovo Tab M10 Plus G3                          |
|                         | Display: 10.6" (2000 x 1200) IPS                |
|                         | CPU: Mediatek Helio G80                         |
| OS:                     | Android 14                                      |
| Power supply:           | 100-240V 50/60 Hz                               |
| Power consumption:      | approx. 40 W                                    |
| Product nr.:            | CC-BB-2 (Bobcat Black) / CC-BW-2 (Bobcat White) |