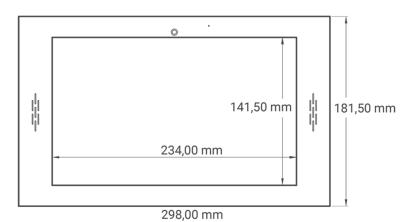

### **Technical Specifications**

| Product description:    | Flush mounted Android wall panel                |
|-------------------------|-------------------------------------------------|
| Frame Size:             | 298 mm x 181,5 mm x 2 mm (WxHxD)                |
| Flush mounted box size: | 290 mm x 167 mm x 50 mm (WxHxD)                 |
| Frame color:            | white, black                                    |
| Touch panel:            | Lenovo Tab M10 Plus G3                          |
|                         | Display: 10.6" (2000 x 1200) IPS                |
|                         | CPU: Mediatek Helio G80                         |
| OS:                     | Android 14                                      |
| Power supply:           | 100-240V 50/60 Hz                               |
| Power consumption:      | approx. 40 W                                    |
| Product nr.:            | CC-BB-2 (Bobcat Black) / CC-BW-2 (Bobcat White) |

### Flush mounted box