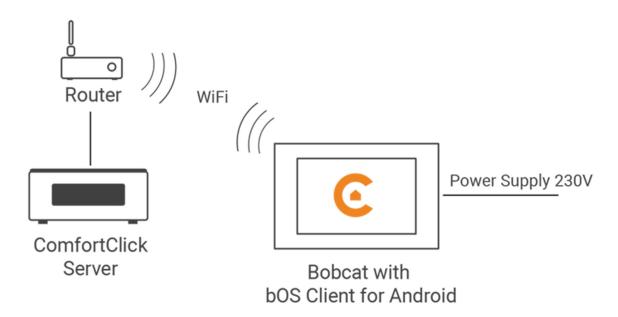

|
| Flush mounted box size: | 290 mm x 167 mm x 50 mm (WxHxD)                 |
| Frame color:            | white, black                                    |
| Touch panel:            | Lenovo Tab M10 Plus G3                          |
|                         | Display: 10.6" (2000 x 1200) IPS                |
|                         | CPU: Mediatek Helio G80                         |
| OS:                     | Android 14                                      |
| Power supply:           | 100-240V 50/60 Hz                               |
| Power consumption:      | approx. 40 W                                    |
| Product nr.:            | CC-BB-2 (Bobcat Black) / CC-BW-2 (Bobcat White) |

## **Exploded View**



### **Frame**



### Flush mounted box



## Wiring diagram