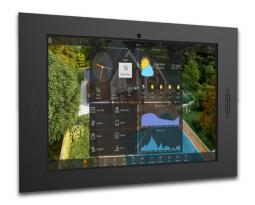

# Bobcat White / Black - 10" Android Wall Panel

Product nr. CC-BW-2 / CC-BB-2

#### **About**

Bobcat is a 10" Android wall panel with stylish metal frame. Use Bobcat as a central controlling unit, intercom or as a smart switch. We recommend using it in all the rooms with larger number of devices (lights, shades). Install your own Android apps and control your smart home in style.

### **Technical Specifications**

| Product description:    | Flush mounted Android wall panel                |
|-------------------------|-------------------------------------------------|
| Frame Size:             | 298 mm x 181,5 mm x 2 mm (WxHxD)                |
| Flush mounted box size: | 290 mm x 167 mm x 50 mm (WxHxD)                 |
| Frame color:            | white, black                                    |
| Touch panel:            | Lenovo Tab M10 Plus G3                          |
|                         | Display: 10.6" (2000 x 1200) IPS                |
|                         | CPU: Mediatek Helio G80                         |
| OS:                     | Android 14                                      |
| Power supply:           | 100-240V 50/60 Hz                               |
| Power consumption:      | approx. 40 W                                    |
| Product nr.:            | CC-BB-2 (Bobcat Black) / CC-BW-2 (Bobcat White) |