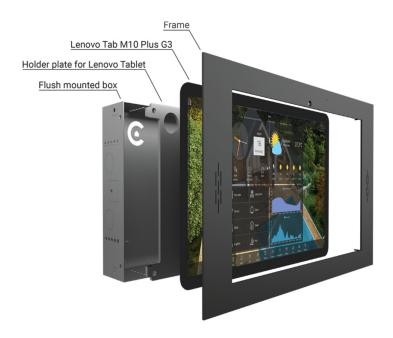

rame Size:             | 298 mm x 181,5 mm x 2 mm (WxHxD)                |
| Flush mounted box size: | 290 mm x 167 mm x 50 mm (WxHxD)                 |
| Frame color:            | white, black                                    |
| Touch panel:            | Lenovo Tab M10 Plus G3                          |
|                         | Display: 10.6" (2000 x 1200) IPS                |
|                         | CPU: Mediatek Helio G80                         |
| OS:                     | Android 14                                      |
| Power supply:           | 100-240V 50/60 Hz                               |
| Power consumption:      | approx. 40 W                                    |
| Product nr.:            | CC-BB-2 (Bobcat Black) / CC-BW-2 (Bobcat White) |

## **Exploded View**



### **Frame**



### Flush mounted box



## Wiring diagram