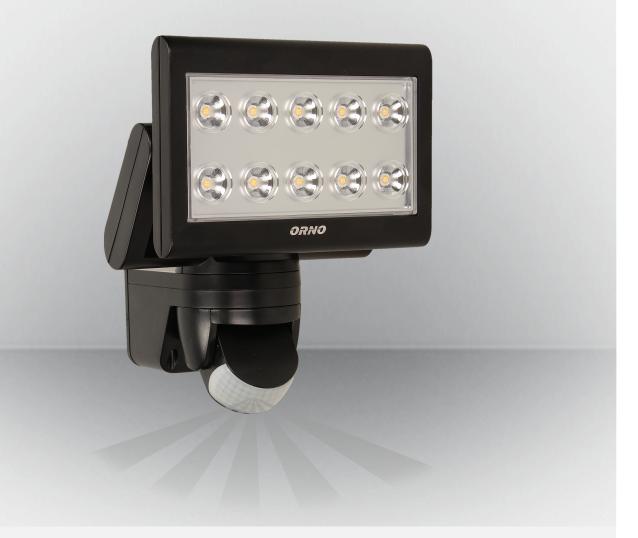

## LED floodlight SIROCCO with motion sensor

symbol: OR-NL-348BLPPR4

Manufacturer:

ORNO-LOGISTIC Sp. z o.o. ul. Rolników 437, 44-141 Gliwice tel: 32 43 43 110 www.orno.pl

## The main features:

Use of the LED technology guarantees high energy efficiency and long life The protection level IP44 allows its installation in rooms of increased humidity The PIR motion detector responds to motion and the twilight sensor switches lighting on only if necessary (depending on settings) Built-in LED driver.

| Dimensions (width x height x depth [mm]):           | 180 / 208 / 178                                                                                                                                    |
|-----------------------------------------------------|----------------------------------------------------------------------------------------------------------------------------------------------------|
| Control of the motion sensor :                      | ✓ yes                                                                                                                                              |
| Type of sensor:                                     | PIR                                                                                                                                                |
| Detection angle:                                    | 180 Grad                                                                                                                                           |
| The range of motion detection:                      | 12m                                                                                                                                                |
| Adjustment of the light intensity (lux):            | ✓ yes                                                                                                                                              |
| Light intensity adjustment range (lux):             | <3—2000lux                                                                                                                                         |
| Adjustment of lighting time (time):                 | ✓ yes                                                                                                                                              |
| Lighting time adjustment range (time) :             | min: 10 sec. $\pm$ 3 sec.; max: 7 min. $\pm$ 2 min.                                                                                                |
| Adjustment of the range of motion detection (sens): | × no                                                                                                                                               |
| Other features:                                     | regulation of the floodlight's position: 45? horizontally, 135? vertically; regulation of the sensor's position: 180? horizontally, 90? vertically |