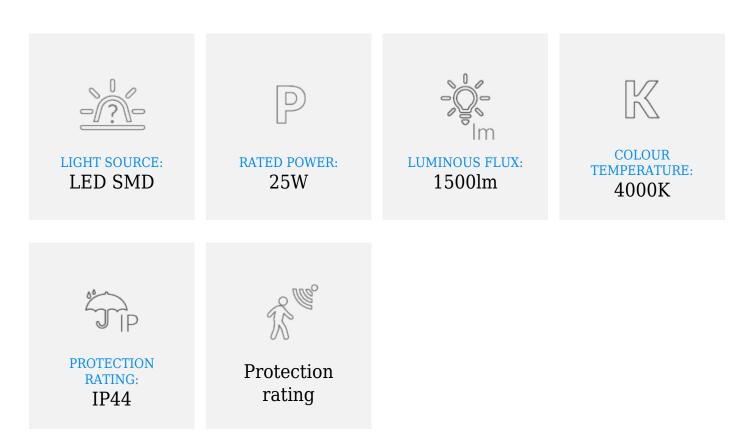

## **General Information**

| Power supply:                | 230V~, 50Hz |
|------------------------------|-------------|
| Light source:                | LED SMD     |
| Rated power:                 | 25W         |
| Colour rendering index (ra): | >85         |
| Luminous flux:               | 1500lm      |
| Colour temperature:          | 4000K       |
| Protection rating:           | IP44        |
| Colour:                      | black       |